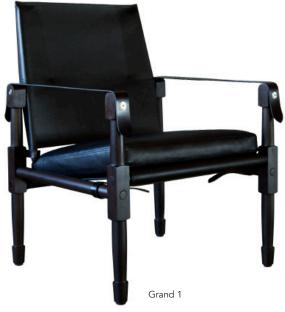

## Grand Chatwin Lounge - offered in 2 sizes

Materials

Wood: 26 woods from light to dark and several specialty finishes

Fabric: Canvas, Perennials or COM

Leather: Moore & Giles, Garrett or COL

English bridle leather strapping colors: black, dark chocolate, havana, saddle, cognac and coach

Dimensions

Grand 1

25.5" W x 23.5" D x 34" OH seat height: 17" seat width and depth: 22" x 20" COM 3 yards 50" goods subject to approval COL 50 sq. ft.

Grand 2: 4" deeper - bolster cushion required 26" W  $\times$  27.75" D  $\times$  34" OH Seat height: 17" Seat width and depth: 22"  $\times$  24" COM 4 yards 50" goods subject to approval COL 55 sq. ft.