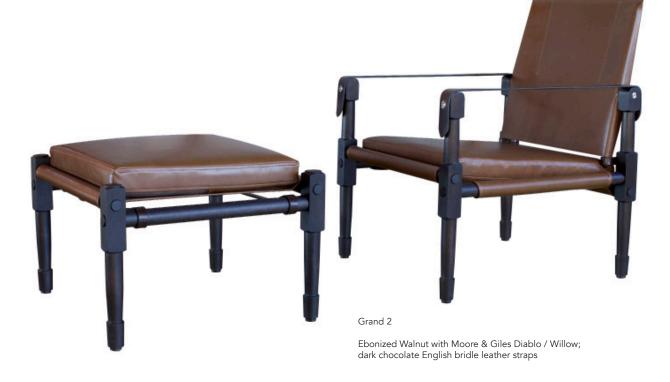

Ebonized White Oak with Garret Torino / Caviar; black English bridle leather straps

Dimensions

Grand 1

25.5" W x 23.5" D x 34" OH seat height: 17" seat width and depth: 22" x 20" COM 3 yards 50" goods subject to approval COL 50 sq. ft.

Grand 2: 4" deeper - bolster cushion required 26" W  $\times$  27.75" D  $\times$  34" OH Seat height: 17" Seat width and depth: 22"  $\times$  24" COM 4 yards 50" goods subject to approval COL 55 sq. ft.

Grand Ottoman - Optional

25.5'' W x 23.5'' D OH 17" seat width and depth: 22'' x 20'' COM 2 yards 50'' goods subject to approval COL 30 sq. ft.

The ottoman above is recommend for both Grand 1 and Grand 2.