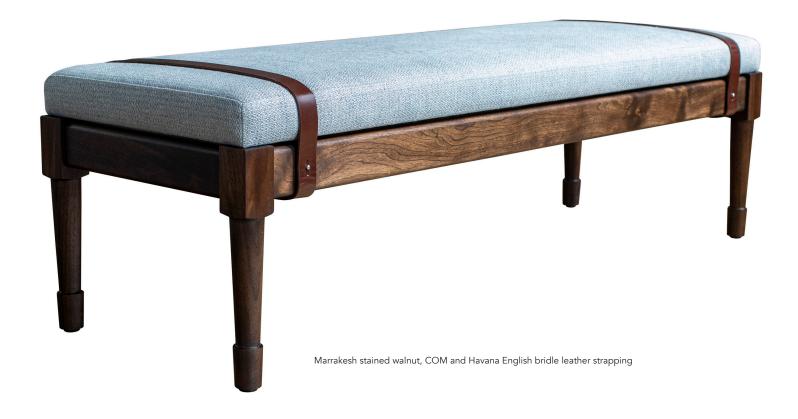

## Jasper Bench

Materials

Wood: 26 woods from light to dark and several specialty finishes

Fabric: Canvas, Perennials or COM Leather: Moore & Giles, Garrett or COL

English bridle leather strapping colors: black, dark chocolate, havana, saddle, cognac and coach

Options:

Coffee table with Matthiessen trays
The Jasper Bench is available without belts, with two belts or with multiple belts.