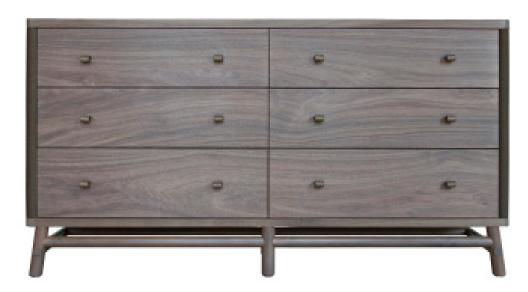

Silver grey walnut with Valhalla / Dove leather drawer pulls and Limonta canvas side panels 59" W x 23" D x 31" H (6 drawer)

## Lambert Dresser