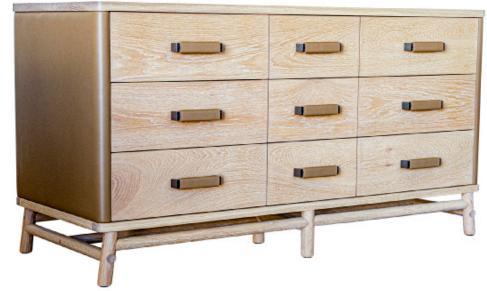

lver grey walnut with Valhalla / Dove leather drawer pulls and Limonta canvas side panels 59" W x 23" D x 31" H (6 drawer)

## Lambert Dresser

## Materials

Wood: 26 woods from light to dark and several specialty finishes

Fabric: Canvas or COM

Leather: Moore & Giles, Garrett or COL

Options Fabric side panels can be made in wood or leather Leather loop or Collingwood trunk drawer pulls Dimensions

59" W x 23" D x 31" H (6 drawer) 59" W x 23" D x 31" H (9 drawer) 59" W x 23" D x 38.625" H (8 drawer) 72" W x 23" D x 31" H (6 drawer)

The Lambert Dresser can be made to custom dimensions.



## Lambert Dresser



Oiled Walnut with COL Holland and Sherry DELE5420 Terrain in Lake District with darkened brass and leather wrapped Collingwood trunk handles

59" W x 23" D x 38.625" H (8 drawer)



Natural Finished White Oak with COL Edelman Leather: WG007 - Wheat Berries with darkened brass and leather wrapped Collingwood trunk handles

59" W x 23" D x 31" H (9 drawer)