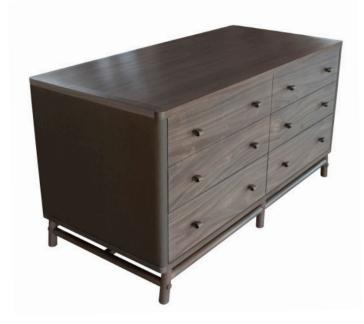

Silver grey walnut with Valhalla / Dove leather drawer pulls and Limonta canvas side panels 59" W x 23" D x 31" H (6 drawer)

## Lambert Dresser