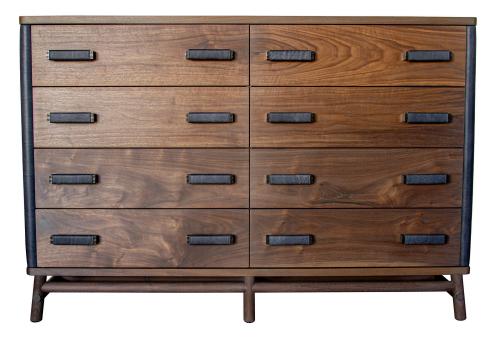

## Lambert Dresser

Oiled Walnut with COL Holland and Sherry DELE5420 Terrain in Lake District with darkened brass and leather wrapped Collingwood trunk handles

59" W x 23" D x 38.625" H (8 drawer)

Natural Finished White Oak with COL Edelman Leather: WG007 - Wheat Berries with darkened brass and leather wrapped Collingwood trunk handles