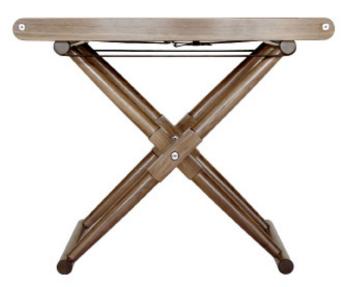

Walnut with a shellac finish and dark chocolate English bridle leather straps

Limed walnut with dark chocolate English bridle leather

## Matthiessen Tray Table

The Matthiessen Tray Table has a removable tray and is height adjustable.

Materials

Wood: 26 woods from light to dark and several specialty finishes

English bridle leather strapping colors: black, dark chocolate, havana, saddle, cognac and coach

Options: Leather wrapped and hand stitched handles

## Dimensions

24" W x 17" D x custom adustable height 30" W x 14" D x 23.5" x custom adustable height 30" W x 20" D x 23.5" x custom adustable height 30" W x 30" D x 26"x custom adustable height

The Matthiessen Tray Table can be made to custom dimensions.