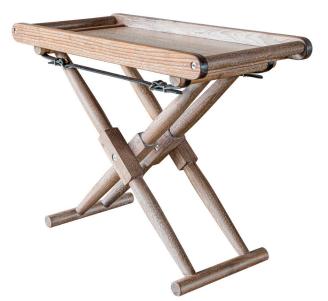

Walnut with a shellac finish and dark chocolate English bridle leather straps

Limed walnut with dark chocolate English bridle leather

## Matthiessen Tray Table

The Matthiessen Tray Table has a removable tray and is height adjustable.

Materials

Wood: 26 woods from light to dark and several specialty finishes

English bridle leather strapping colors: black, dark chocolate, havana, saddle, cognac and coach

Options: Leather wrapped and hand stitched handles

## Dimensions

24" W x 17" D x custom adustable height 30" W x 14" D x 23.5" x custom adustable height 30" W x 20" D x 23.5" x custom adustable height 30" W x 30" D x 26"x custom adustable height

The Matthiessen Tray Table can be made to custom dimensions.