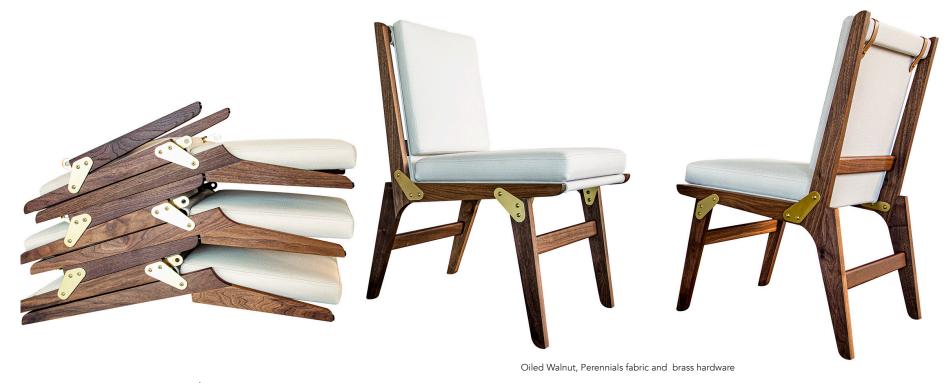

## $O.F.S.\ Dining\ Chair\ \hbox{--}\ {\ } \hbox{available in folding or non-folding versions}$

Wood: 27 woods from light to dark and several specialty finishes

Upholstery Options:

1. All fabric: COM 3 yards 50 - 55" goods - subject to approval

Mixed fabric and leather:

- 2. Fabric slings with leather cushions: COM 2 yards / COL 30 sq. feet
- 3. Leather slings with fabric cushions: COL 30 sq. feet / COM 2 yards
- 4. All leather COL 55 sq. ft.

Hardware: (non-folding chair available without hardware)

Brass: natural brushed - un-lacquered Brass: natural brushed - lacquered Brass: darkened and lacquered Stainless Steel: brushed Stainless Steel: gun metal Stainless Steel: mirror polish

English bridle leather strapping colors: black, dark chocolate, havana, saddle, cognac and coach

Dimensions:

20" W x 24" D x 36" H Seat Height: 19" / Seat width 18"

Folded: 37" L x 20" W x 10 3/4" H

Options:

Folding or non-folding

Outdoor: unfinished teak with Perennials fabric and faux leather straps  $\,$